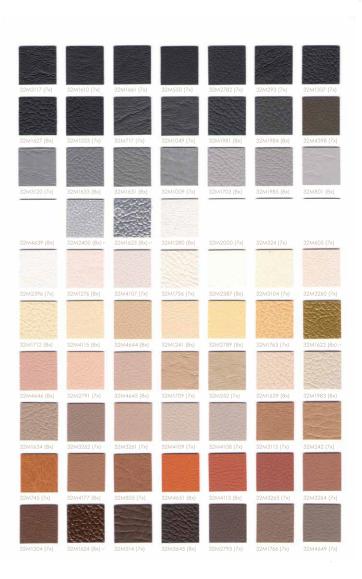

#### 7 seasons classic

DARK BROWN 7x - 8x 207x - 217 x - 208x - 218x

7seasons trend

easons trend

TEXTILES BY CARMAT B.V.

7seasons trend

RED
7x - 8x
207x - 217x - 208x - 218x

32M1638

7seasons trend
ORANGE-YELLOW
7x - 8x
207x - 217x - 208x - 218x

32M799

7seasons trend
GREEN
7x - 8x
207x - 217x - 208x - 218x

32M4119

7seasons trend
BLUE-PURPLE
7x - 8x
207x - 217x - 208x - 218x

32M4129

7seasons trend
PINK
7x - 8x
207x - 217x - 208x - 218x