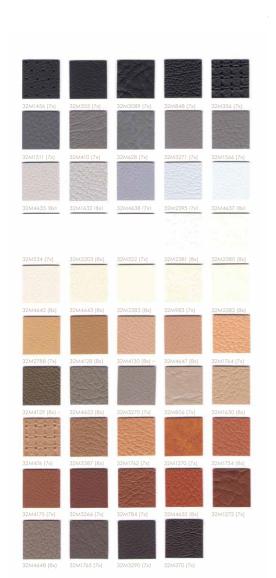

# 7seasons classic

TEXTUES BY CARMAIR V

### 7seasons classic

BLACK 7x - 8x 207x - 217 x - 208x - 218x

## 7 seasons classic

GREY - WHITE 7x - 8x 207x - 217 x - 208x - 218x

BEIGE 7x - 8x 207x - 217 x - 208x - 218x

#### 7 seasons classic

LIGHT BROWN
7x - 8x
207x - 217 x - 208x - 218x

#### 7 seasons classic

DARK BROWN 7x - 8x 207x - 217 x - 208x - 218x

7seasons trend

easons trend

TEXTILES BY CARMAT B.V.

7seasons trend

RED
7x - 8x
207x - 217x - 208x - 218x

32M1638