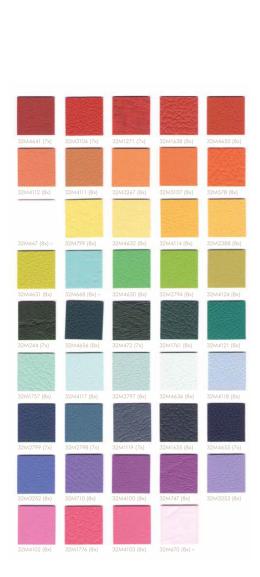

#### 7 seasons classic

DARK BROWN 7x - 8x 207x - 217 x - 208x - 218x

7seasons trend

easons trend

TEXTILES BY CARMAT B.V.

7seasons trend

RED
7x - 8x
207x - 217x - 208x - 218x

32M1638

7seasons trend
ORANGE-YELLOW
7x - 8x
207x - 217x - 208x - 218x

32M799

7seasons trend
GREEN
7x - 8x
207x - 217x - 208x - 218x

32M4119

7seasons trend
BLUE-PURPLE
7x - 8x
207x - 217x - 208x - 218x

32M4129

7seasons trend
PINK
7x - 8x
207x - 217x - 208x - 218x