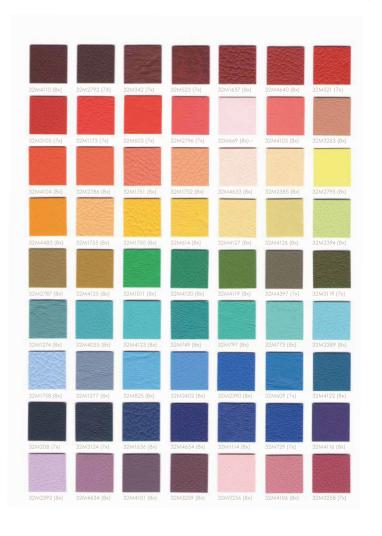

#### 7 seasons classic

DARK BROWN 7x - 8x 207x - 217 x - 208x - 218x

7seasons trend

easons trend

TEXTILES BY CARMAT B.V.

7seasons trend

RED
7x - 8x
207x - 217x - 208x - 218x

32M1638

7seasons trend
ORANGE-YELLOW
7x - 8x
207x - 217x - 208x - 218x

32M799

7seasons trend
GREEN
7x - 8x
207x - 217x - 208x - 218x

32M4119

7seasons trend
BLUE-PURPLE
7x - 8x
207x - 217x - 208x - 218x

32M4129

7seasons trend
PINK
7x - 8x
207x - 217x - 208x - 218x